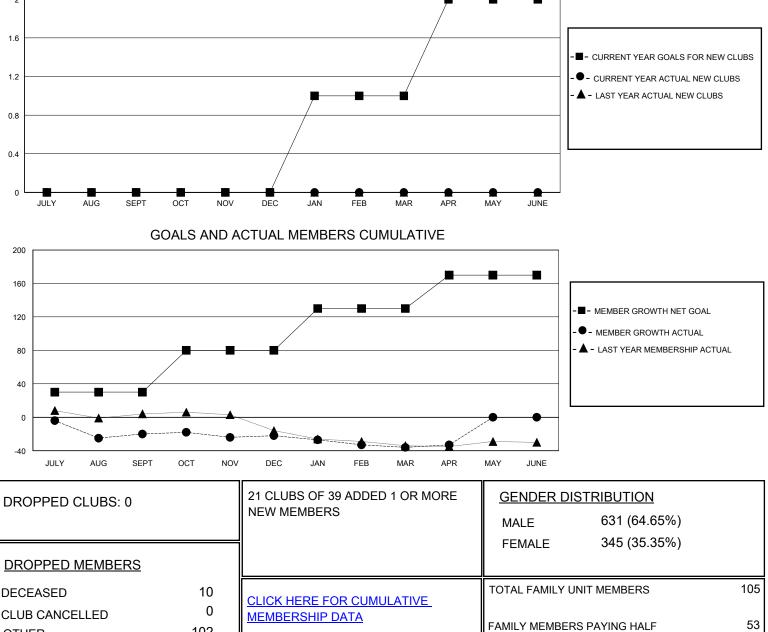

## MONTHLY MEMBERSHIP PROGRESS REPORT

District 2 A1

Results as of: 4/30/2024

| GMT:                  |               | LOC       | ATION TEXAS   |                       |                       |                                                                                                                                           | GMT CA                                             |
|-----------------------|---------------|-----------|---------------|-----------------------|-----------------------|-------------------------------------------------------------------------------------------------------------------------------------------|----------------------------------------------------|
| Clubs                 |               |           |               | Members               |                       |                                                                                                                                           |                                                    |
| RESULTS FOR 2023-2024 |               |           |               | RESULTS FOR 2023-2024 |                       |                                                                                                                                           |                                                    |
| QUARTER               | NEW CLUB GOAL | NEW CLUBS | DROPPED CLUBS | QUARTER MEME          | ER GROWTH NET<br>GOAL | MEMBER GROWTH<br>ACTUAL                                                                                                                   | DROPPED<br>MEMBERS ACTUAL<br>(including transfers) |
| JULY/AUG/SEPT         | 0             | 0         | 0             | JULY/AUG/SEPT         | 30                    | 39                                                                                                                                        | 55                                                 |
| OCT/NOV/DEC           | 0             | 0         | 0             | OCT/NOV/DEC           | 50                    | 18                                                                                                                                        | 19                                                 |
| JAN/FEB/MAR           | 1             | 0         | 0             | JAN/FEB/MAR           | 50                    | 23                                                                                                                                        | 32                                                 |
| APR/MAY/JUNE          | 1             | 0         | 0             | APR/MAY/JUNE          | 40                    | 9                                                                                                                                         | 6                                                  |
| 2                     | GOALS         | AND ACTUA | L NEW CLUBS C |                       |                       |                                                                                                                                           |                                                    |
| 1.6                   |               |           |               |                       |                       | <ul> <li>■- CURRENT YEAR GOALS FOR NEW CLUBS</li> <li>●- CURRENT YEAR ACTUAL NEW CLUBS</li> <li>▲ - LAST YEAR ACTUAL NEW CLUBS</li> </ul> |                                                    |
| 0.8                   |               |           |               |                       |                       |                                                                                                                                           |                                                    |